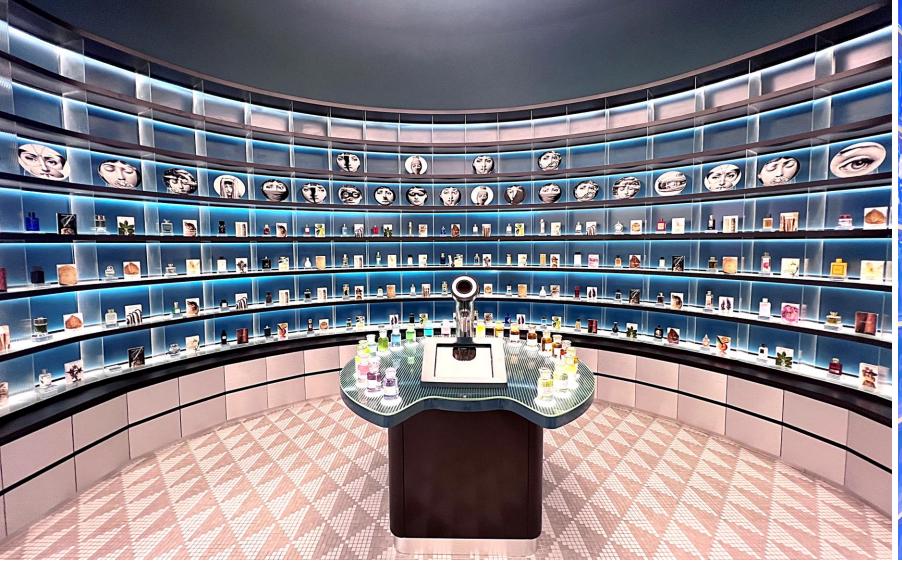

Project: Office Sari One Location: Jeddah, Saudi Arabia Area: 300 sqm Category: Office Client: NA Year: 2022

Project: Qiladah Jewellery Store Location: Basteen Mall, Jeddah, Saudi Arabia Area: 200 sqm Category: Retail Client: Qiladah Year: 2022