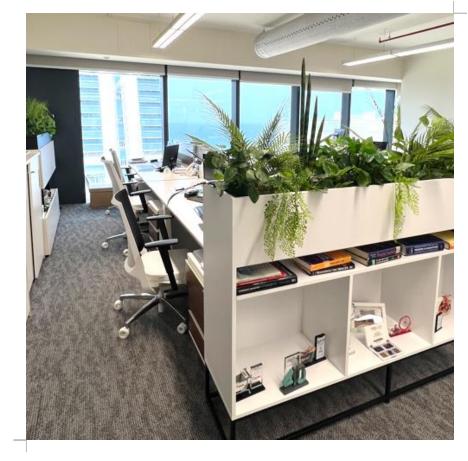

Project: Office Sari One Location: Jeddah, Saudi Arabia Area: 300 sqm Category: Office Client: NA Year: 2022

Project: Qiladah Jewellery Store Location: Basteen Mall, Jeddah, Saudi Arabia Area: 200 sqm Category: Retail Client: Qiladah Year: 2022