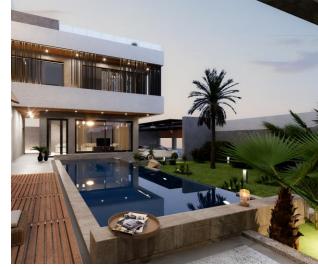

Project: Luxury apartment residential suite Location: Makkah, Saudi Arabia Area: 190 sqm Category: Residential Client: Private Year: 2023

Project: Luxury residential villa Location: Jeddah, Saudi Arabia Area: 244 sqm Category: Residential Client: Private Year: 2023

Project: Luxury residential villa Location: Jeddah, Saudi Arabia Area: 244 sqm Category: Residential Client: Private Year: 2023

Project: Residential villa Location: Jeddah, Saudi Arabia Area: 450 sqm Category: Residential Client: Private Year: 2021