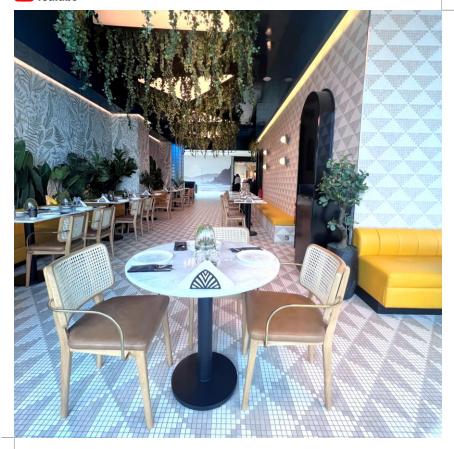

Project: Retail & Café Shop Location: Red Sea Mall, Jeddah, Saudi Arabia Area: 300 sqm Category: Retail & F&B Client: BEUATI Year: 2022

Project: Retail & Café Shop Location: Red Sea Mall, Jeddah, Saudi Arabia Area: 300 sqm Category: Retail & F&B Client: BEUATI Year: 2022