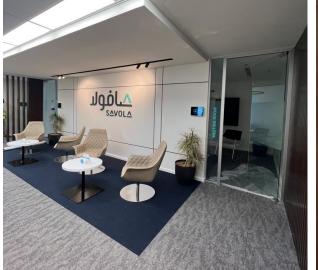

Project: SAVOLA Office - HQ Building Location: Q-Center, Jeddah, Saudi Arabia Area: 1,400 sqm Category: Office Client: Savola Group Year: 2022

Project: SAVOLA Office - HQ Building Location: Q-Center, Jeddah, Saudi Arabia

Area: 1,400 sqm Category: Office Client: Savola Group

Year: 2022

Project: Rawnaq Office Project Location: Jeddah, Saudi Arabia Area: 180 sqm Category: Office Client: Rawnaq Group Year: 2022

YouTube CLICK HERE FOR FULL STORY