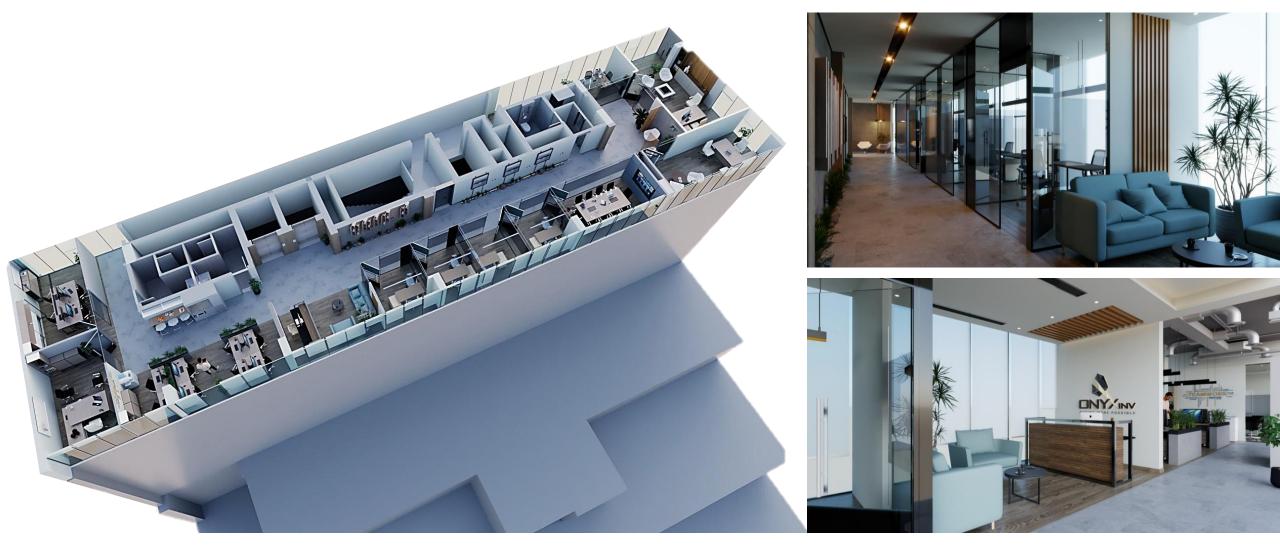

Project: Office Sari One Location: Jeddah, Saudi Arabia Area: 300 sqm Category: Office Client: NA Year: 2022

Project: Qiladah Jewellery Store Location: Basteen Mall, Jeddah, Saudi Arabia Area: 200 sqm Category: Retail Client: Qiladah Year: 2022

Project: SAVOLA Office - HQ Building Location: Q-Center, Jeddah, Saudi Arabia Area: 1,400 sqm Category: Office Client: Savola Group Year: 2022

Project: SAVOLA Office - HQ Building Location: Q-Center, Jeddah, Saudi Arabia

Area: 1,400 sqm Category: Office Client: Savola Group

Year: 2022

Project: Rawnaq Office Project Location: Jeddah, Saudi Arabia Area: 180 sqm Category: Office Client: Rawnaq Group Year: 2022

YouTube CLICK HERE FOR FULL STORY