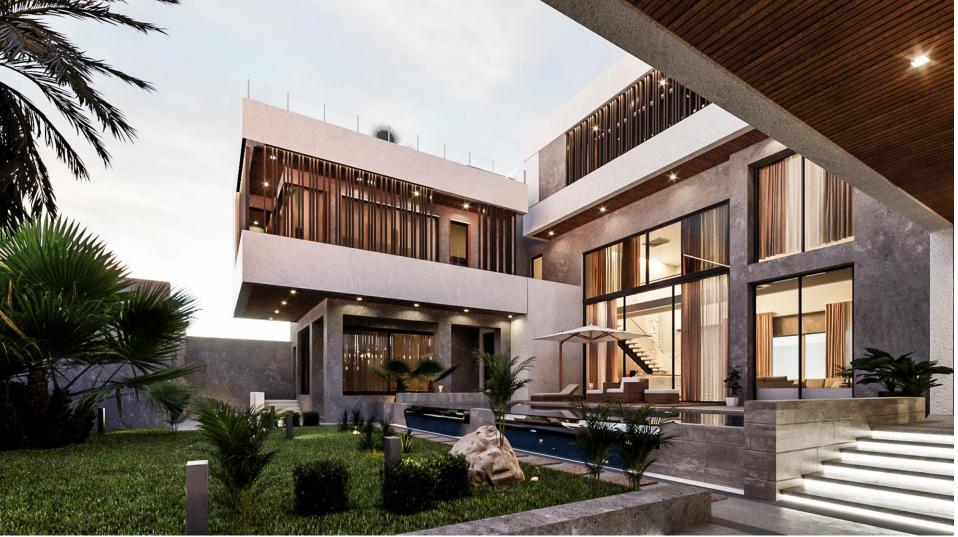

Project: Luxury apartment residential suite Location: Makkah, Saudi Arabia Area: 190 sqm Category: Residential Client: Private Year: 2023

Project: Luxury residential villa Location: Jeddah, Saudi Arabia Area: 244 sqm Category: Residential Client: Private Year: 2023

Project: Luxury residential villa Location: Jeddah, Saudi Arabia Area: 244 sqm Category: Residential Client: Private Year: 2023

Project: Residential villa Location: Jeddah, Saudi Arabia Area: 450 sqm Category: Residential Client: Private Year: 2021

# **CONSTURCTION**

With our background in the construction industry, we gained specialized experiences in many sectors.

Our top focus currently is commercial, which includes retail shops, coffee houses and restaurants. In the residential sector we cover residential buildings, villas and apartments. We have also extended our experience in constructing offices, as we cover luxury and regular offices.