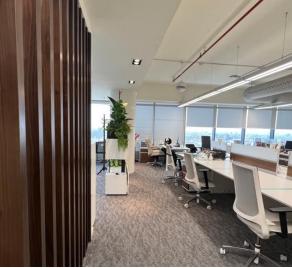

Project: Office Sari One Location: Jeddah, Saudi Arabia Area: 300 sqm Category: Office Client: NA Year: 2022

Project: Qiladah Jewellery Store Location: Basteen Mall, Jeddah, Saudi Arabia Area: 200 sqm Category: Retail Client: Qiladah Year: 2022

Project: BEYOUND Office Location: Jeddah, Saudi Arabia Area: 200 sqm Category: Office Client: BEYOUND Year: 2021

VouTube CLICK HERE FOR FULL STORY

Project: BEYOUND Office Location: Jeddah, Saudi Arabia Area: 200 sqm Category: Office Client: BEYOUND Year: 2021