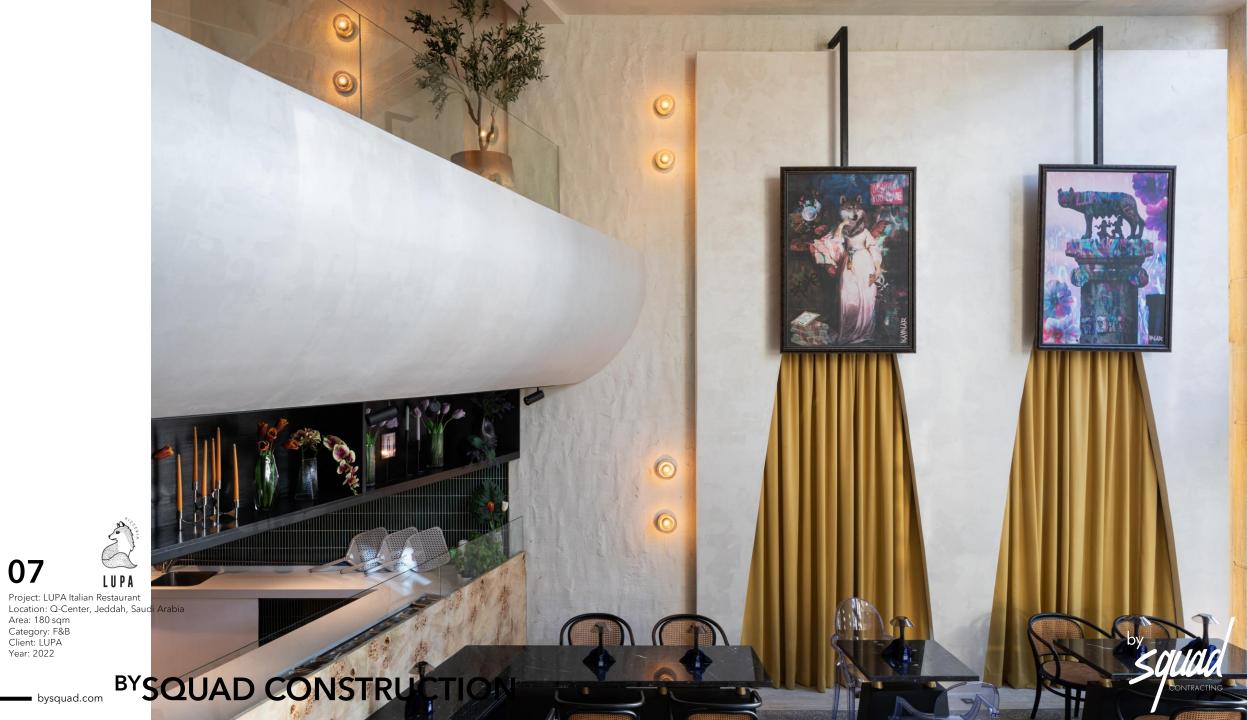

# BYSQUAD CONSTRUCTION

YouTube <u>CLICK HERE FOR FULL STORY</u>

07

Project: LUPA Italian Restaurant Location: Q-Center, Jeddah, Saudi Arabia Area: 180 sqm Category: F&B Client: LUPA Year: 2022

YouTube <u>CLICK HERE FOR FULL STORY</u>