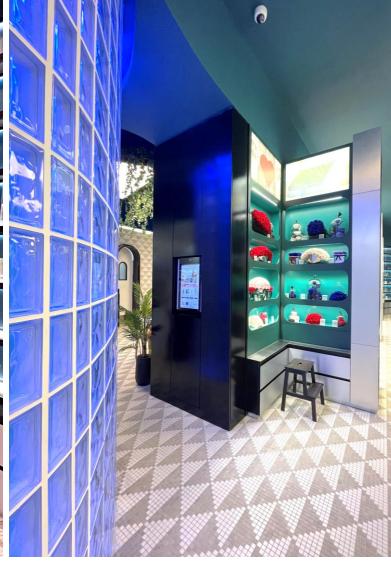

Project: Retail & Café Shop Location: Red Sea Mall, Jeddah, Saudi Arabia Area: 300 sqm Category: Retail & F&B Client: BEUATI Year: 2022

Project: Retail & Café Shop Location: Red Sea Mall, Jeddah, Saudi Arabia Area: 300 sqm Category: Retail & F&B Client: BEUATI Year: 2022