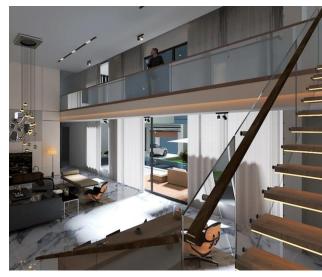

Project: Luxury apartment residential suite Location: Makkah, Saudi Arabia Area: 190 sqm Category: Residential Client: Private Year: 2023

Project: Luxury residential villa Location: Jeddah, Saudi Arabia Area: 244 sqm Category: Residential Client: Private Year: 2023

Project: Luxury residential villa Location: Jeddah, Saudi Arabia Area: 244 sqm Category: Residential Client: Private Year: 2023

Project: Residential villa Location: Jeddah, Saudi Arabia Area: 450 sqm Category: Residential Client: Private Year: 2021