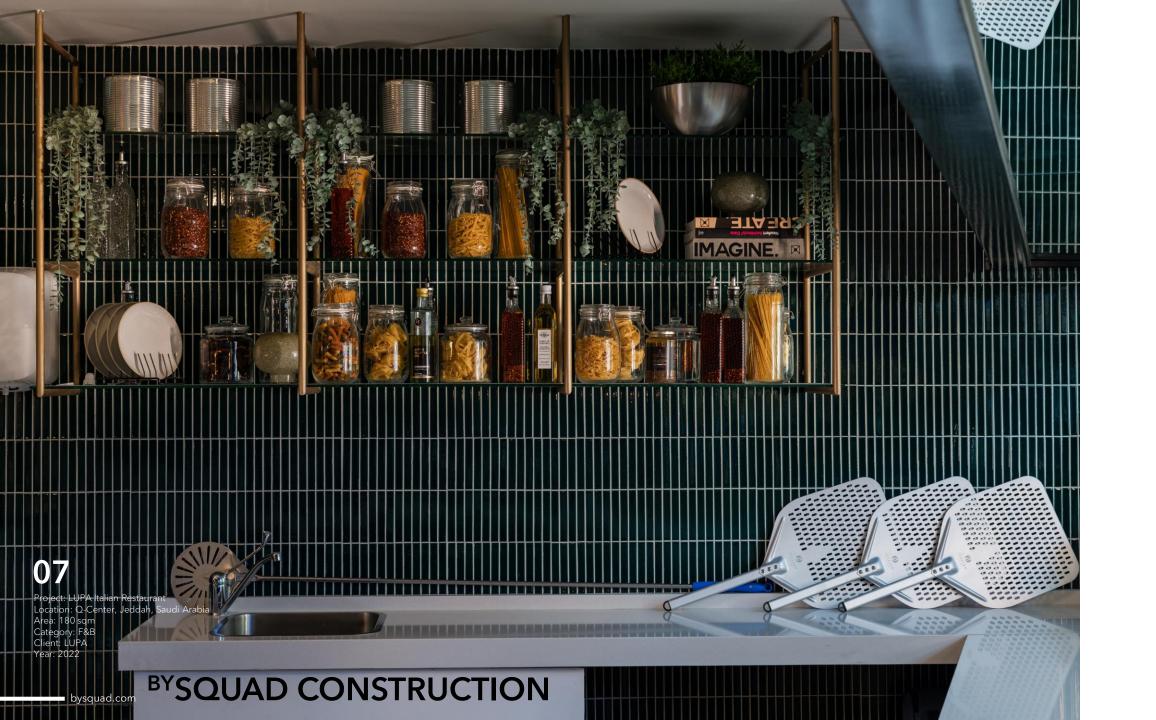

# BYSQUAD CONSTRUCTION

YouTube <u>CLICK HERE FOR FULL STORY</u>

07

Project: LUPA Italian Restaurant Location: Q-Center, Jeddah, Saudi Arabia Area: 180 sqm Category: F&B Client: LUPA Year: 2022

YouTube <u>CLICK HERE FOR FULL STORY</u>