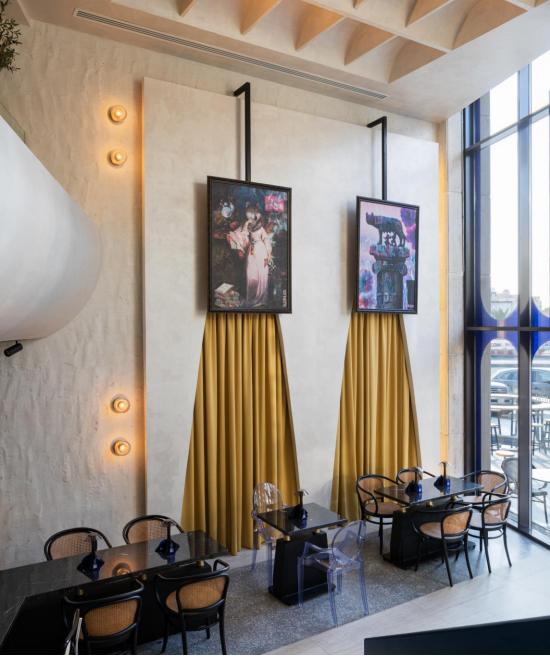

# BYSQUAD CONSTRUCTION

YouTube <u>CLICK HERE FOR FULL STORY</u>

07

Project: LUPA Italian Restaurant Location: Q-Center, Jeddah, Saudi Arabia Area: 180 sqm Category: F&B Client: LUPA Year: 2022

YouTube <u>CLICK HERE FOR FULL STORY</u>