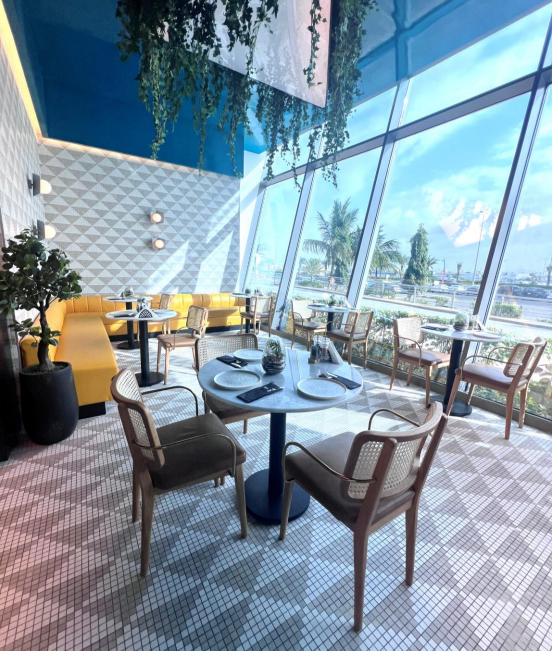

Project: Retail & Café Shop Location: Red Sea Mall, Jeddah, Saudi Arabia Area: 300 sqm Category: Retail & F&B Client: BEUATI Year: 2022

Project: Retail & Café Shop Location: Red Sea Mall, Jeddah, Saudi Arabia Area: 300 sqm Category: Retail & F&B Client: BEUATI Year: 2022