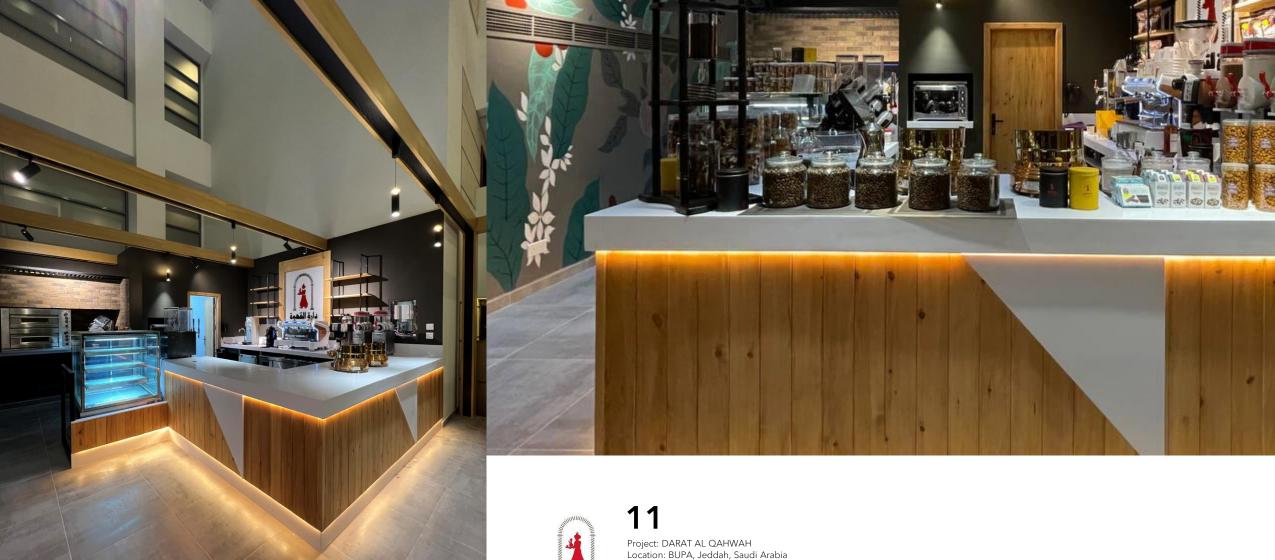

## **BYSQUAD CONSTRUCTION**

Project: DARAT AL QAHWAH Location: BUPA, Jeddah, Saudi Arabia Area: 40 sqm Category: Cafe Client: Darat Alqahwah Year: 2021

Project: Private Apartment Location: Jeddah, Saudi Arabia Area: 170 sqm Category: House Client: Private Year: 2022