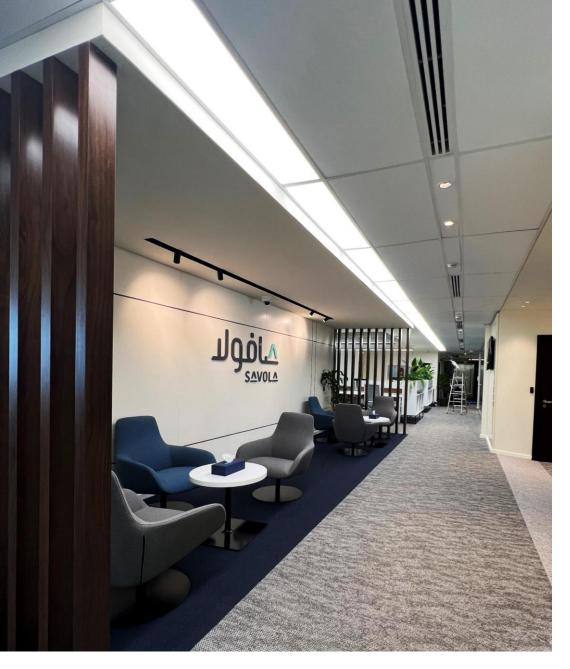

Project: SAVOLA Office - HQ Building Location: Q-Center, Jeddah, Saudi Arabia Area: 1,400 sqm Category: Office Client: Savola Group Year: 2022

Project: SAVOLA Office - HQ Building Location: Q-Center, Jeddah, Saudi Arabia

Area: 1,400 sqm Category: Office Client: Savola Group

Year: 2022

Project: Rawnaq Office Project Location: Jeddah, Saudi Arabia Area: 180 sqm Category: Office Client: Rawnaq Group Year: 2022

YouTube CLICK HERE FOR FULL STORY