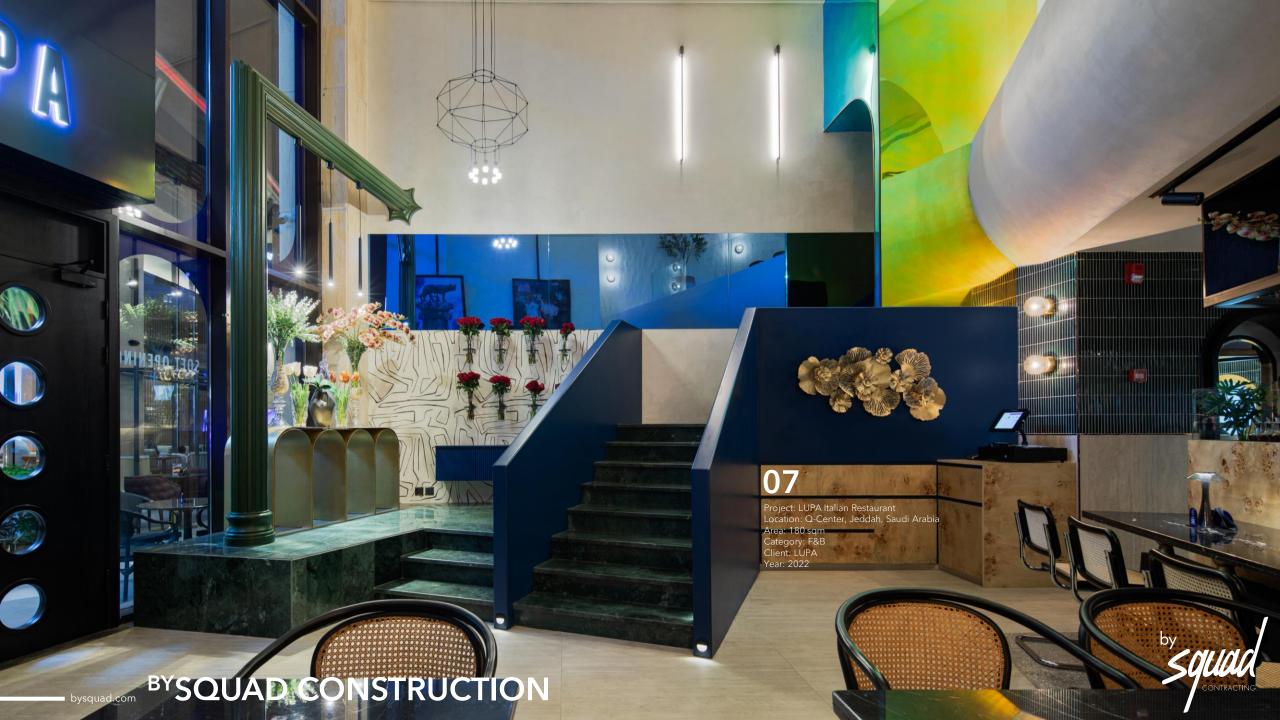

# BYSQUAD CONSTRUCTION

YouTube <u>CLICK HERE FOR FULL STORY</u>

07

Project: LUPA Italian Restaurant Location: Q-Center, Jeddah, Saudi Arabia Area: 180 sqm Category: F&B Client: LUPA Year: 2022

YouTube <u>CLICK HERE FOR FULL STORY</u>