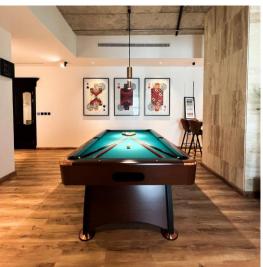

Project: BEYOUND Office Location: Jeddah, Saudi Arabia Area: 200 sqm Category: Office Client: BEYOUND Year: 2021

VouTube CLICK HERE FOR FULL STORY

Project: BEYOUND Office Location: Jeddah, Saudi Arabia Area: 200 sqm Category: Office Client: BEYOUND Year: 2021