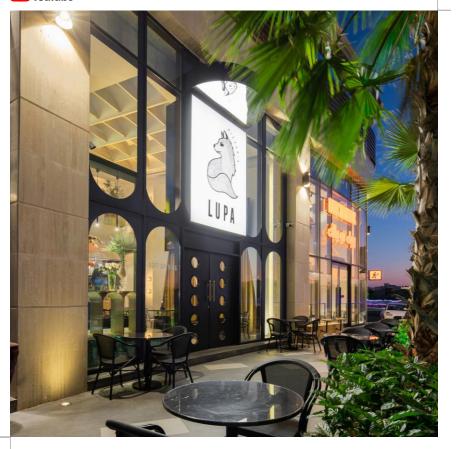

# BYSQUAD CONSTRUCTION

YouTube <u>CLICK HERE FOR FULL STORY</u>

07

Project: LUPA Italian Restaurant Location: Q-Center, Jeddah, Saudi Arabia Area: 180 sqm Category: F&B Client: LUPA Year: 2022

YouTube <u>CLICK HERE FOR FULL STORY</u>